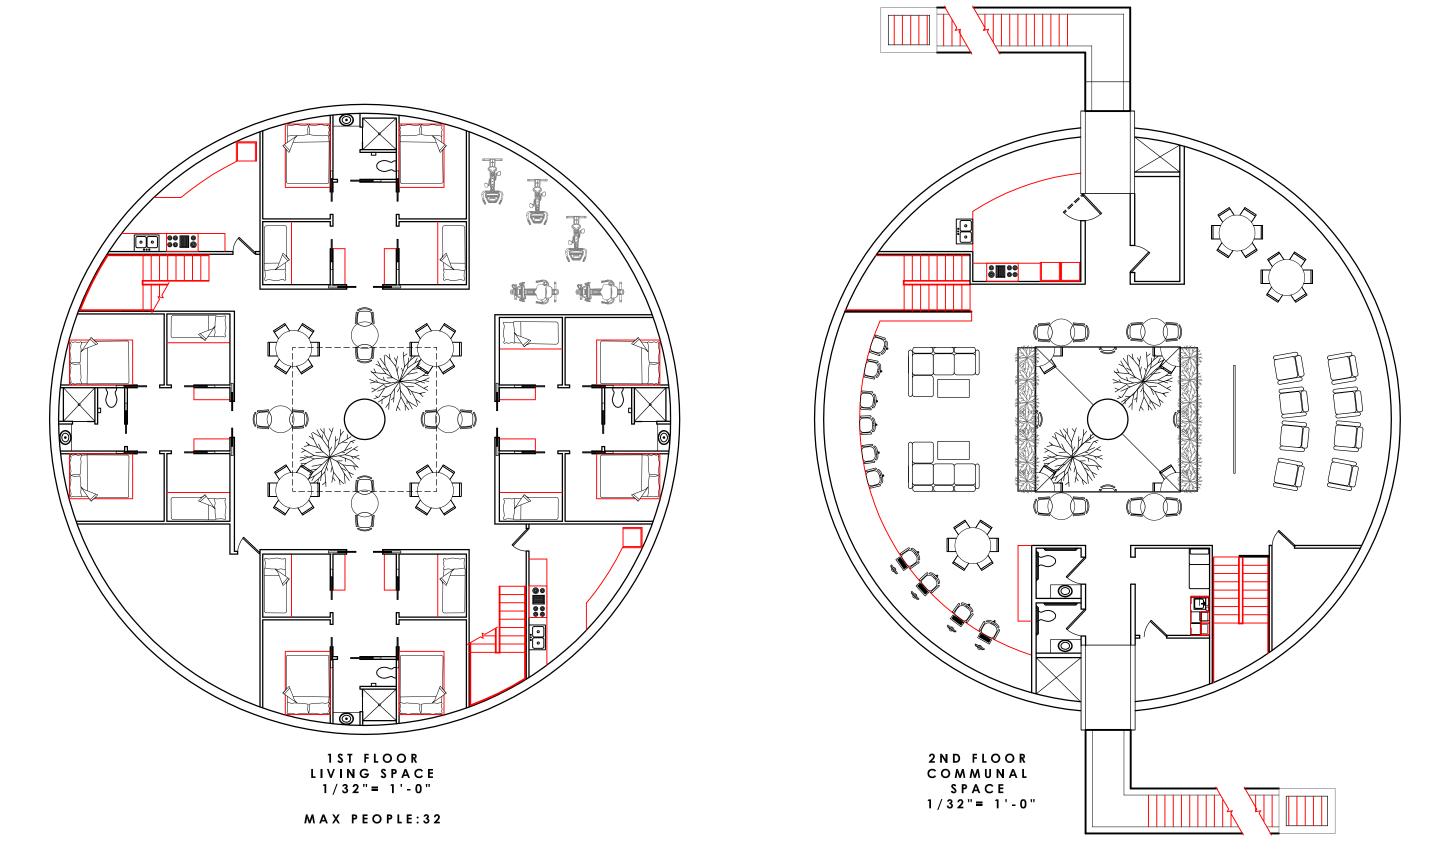

## HARDENED STRUCTURES LLC - GENESIS 10: STANDARD PLAN

VIRGINIA BEACH, VIRGINIA

### AUG. 13, 2010