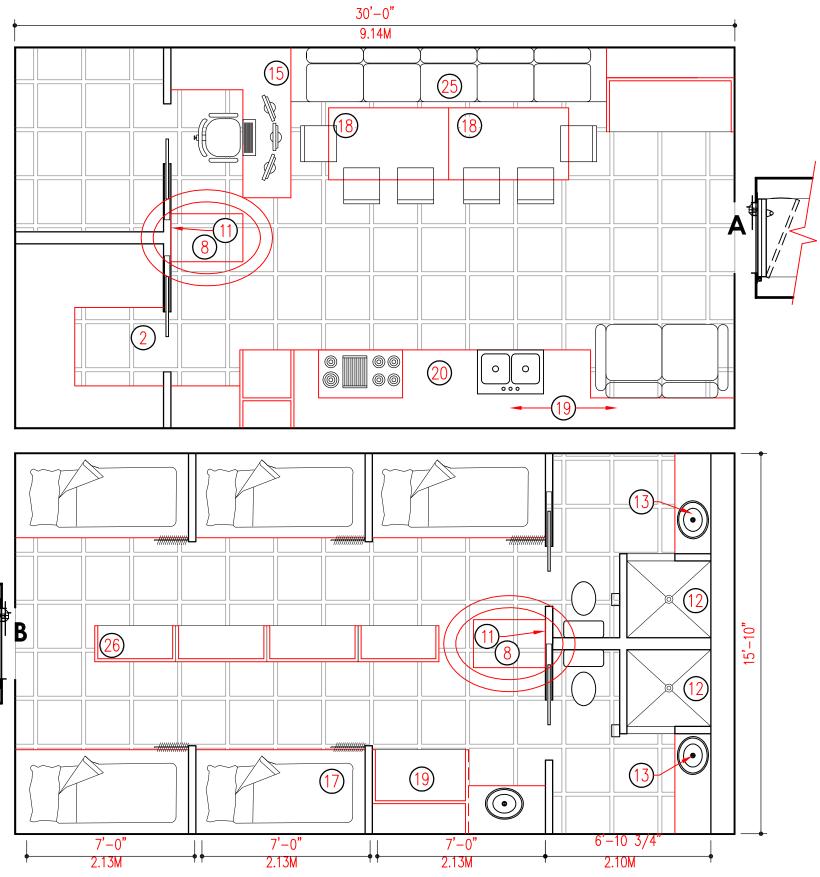

## HARDENED STRUCTURES LLC - 6 PERSON MODULAR LIVING UNIT (EXECUTIVE OPTION)

VIRGINIA BEACH, VIRGINIA