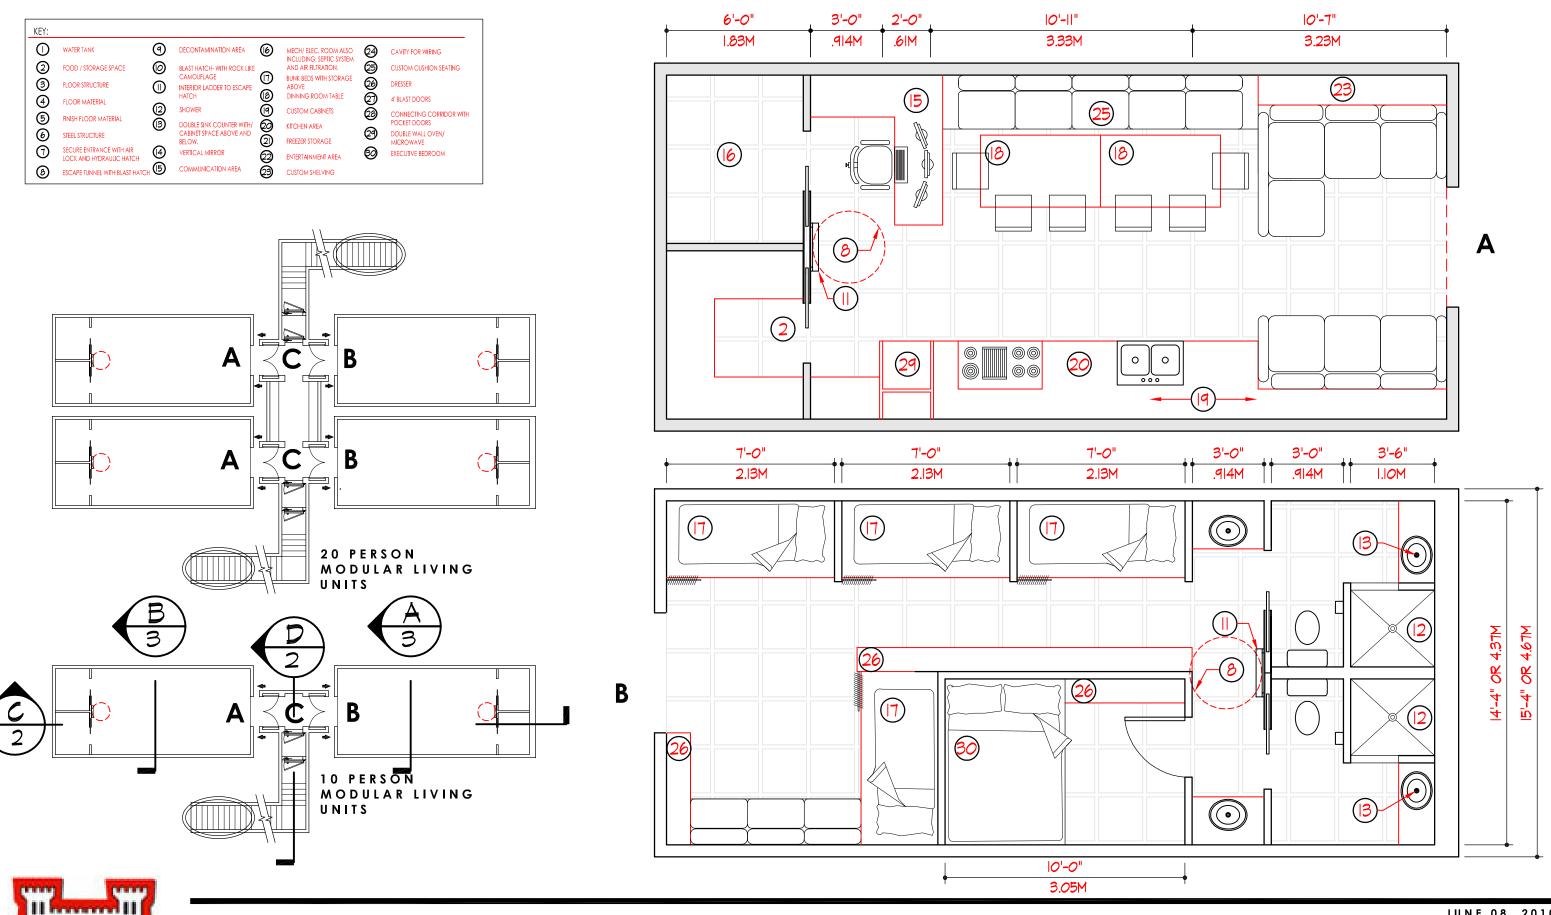

# HARDENED STRUCTURES LLC - 10 MODULAR LIVING UNIT (EXECUTIVE OPTION)

VIRGINIA BEACH, VIRGINIA

ARDENED

STRUCTURES.COM