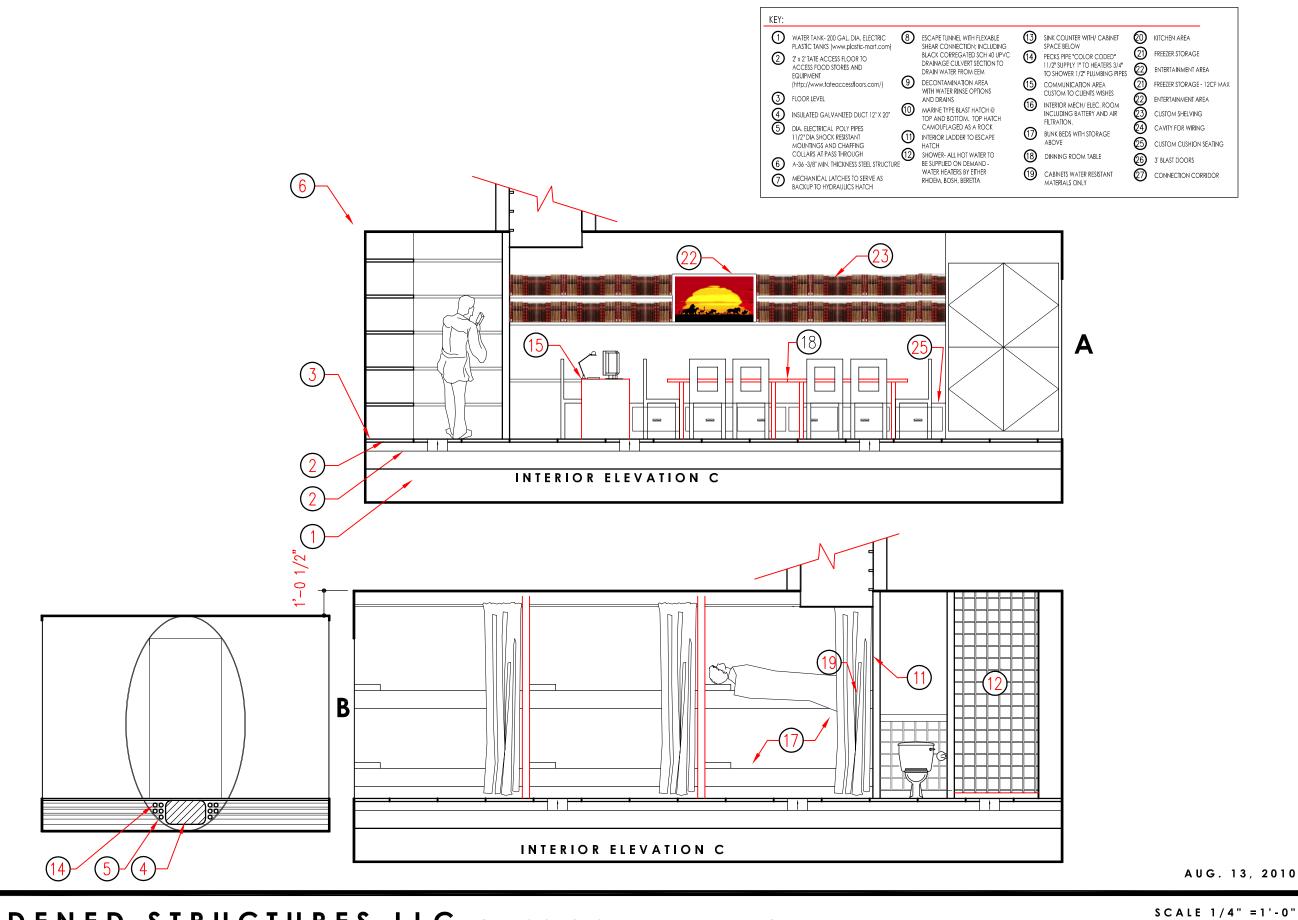

# HARDENED STRUCTURES LLC - GENESIS 10: STANDARD ELEVATION

VIRGINIA BEACH, VIRGINIA