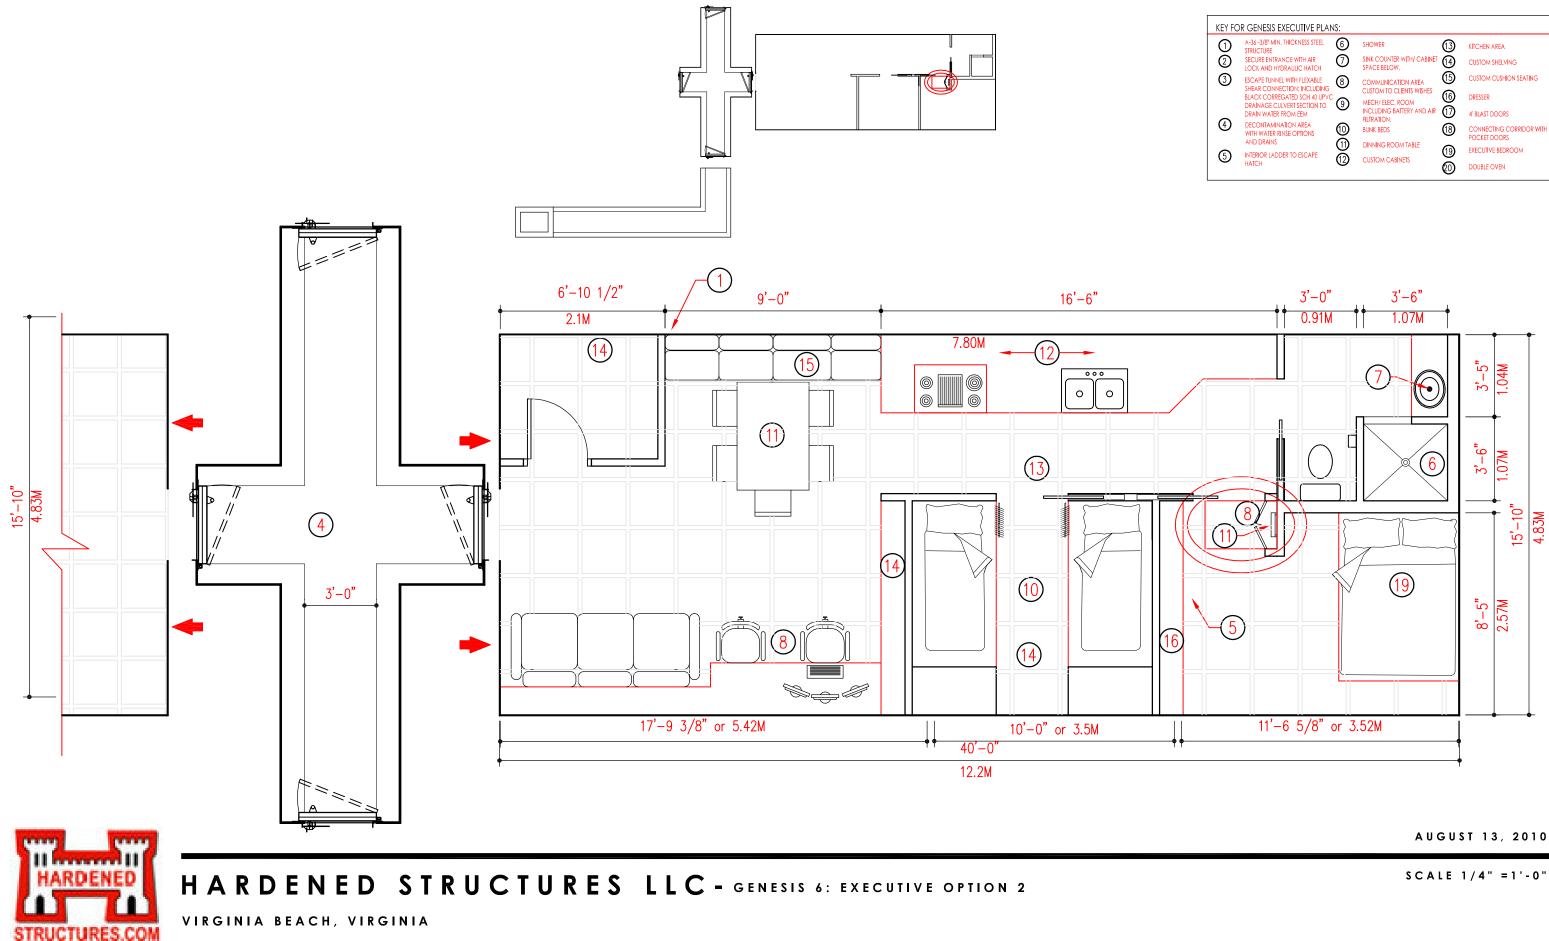

## HARDENED STRUCTURES LLC - GENESIS 10: STANDARD PLAN

VIRGINIA BEACH, VIRGINIA

### AUG. 13, 2010