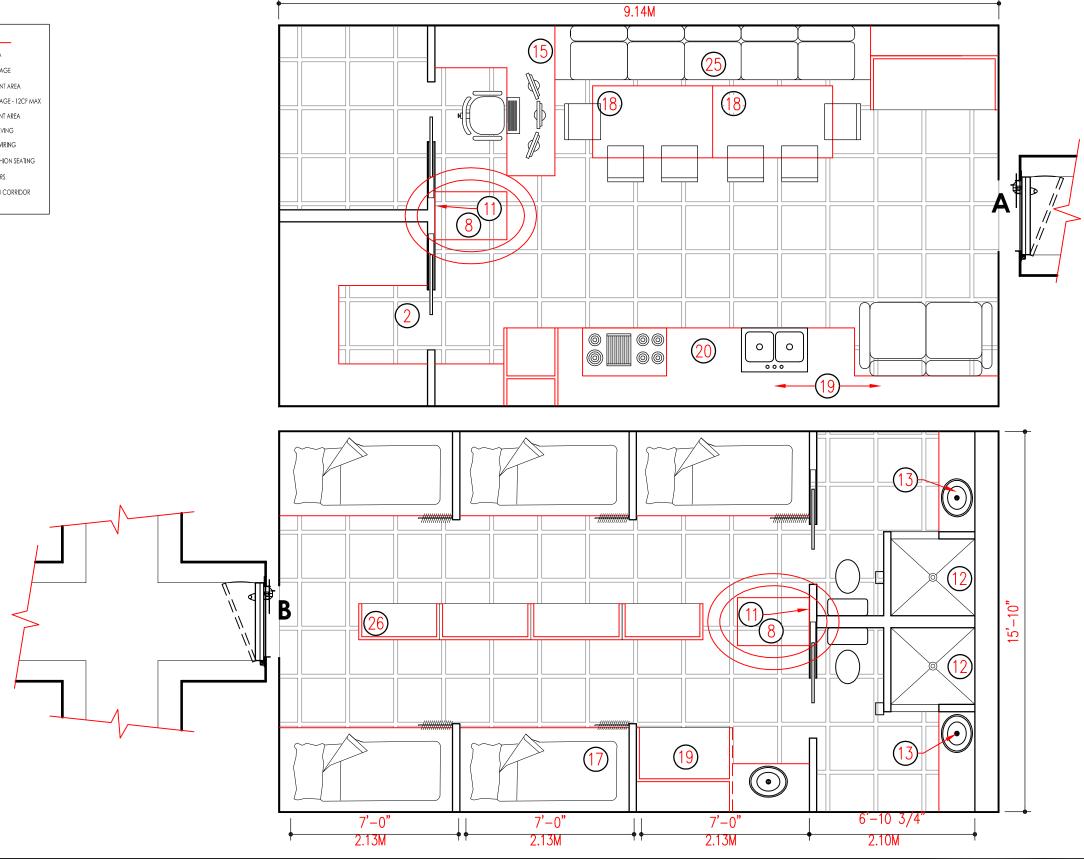

## HARDENED STRUCTURES LLC - GENESIS 10: STANDARD PLAN

VIRGINIA BEACH, VIRGINIA