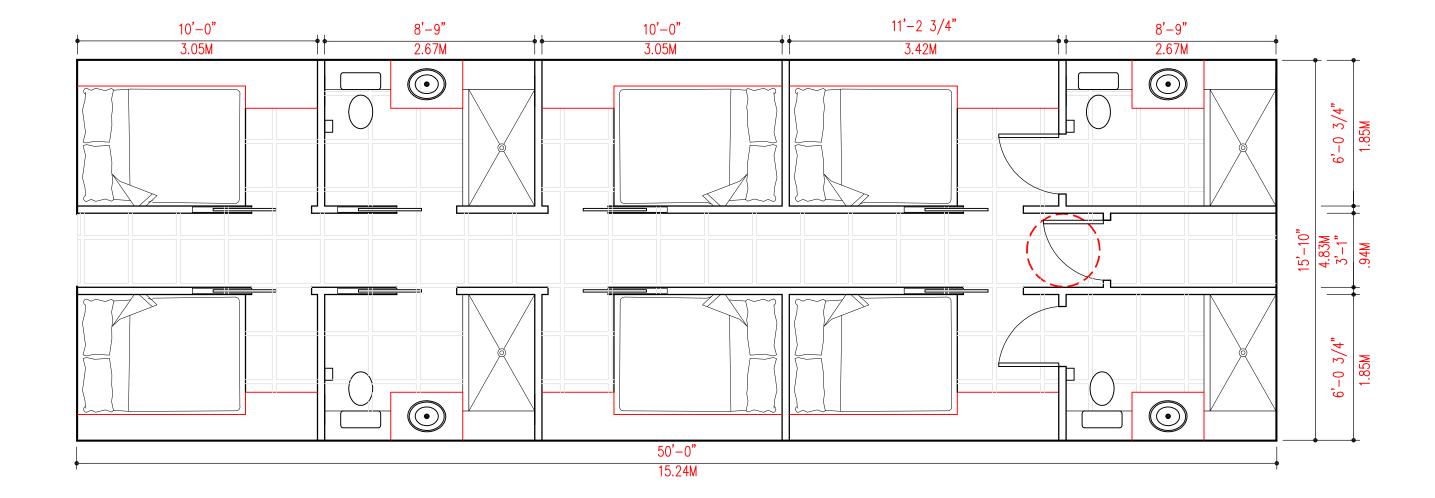

## HARDENED STRUCTURES LLC - 6 PERSON MODULAR LIVING UNIT (EXECUTIVE OPTION)

VIRGINIA BEACH, VIRGINIA

### JUNE 08, 2010

SCALE 1/4" = 1'-0"